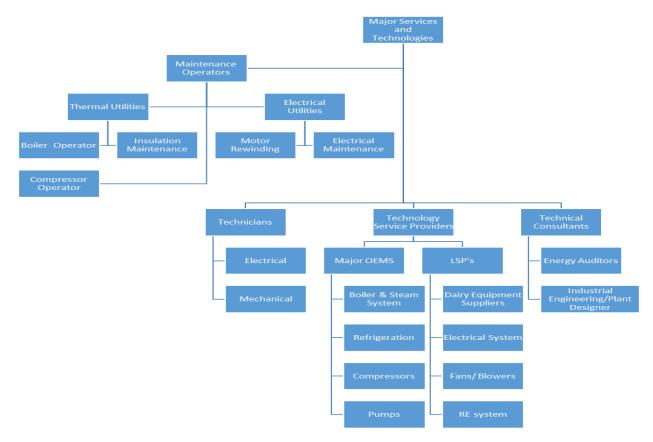

## 3.2 Objective of Mapping

The objective of the mapping is to identify the LSPs based on the demand and supply needs of dairy units against available local service providers in the cluster and nearest locations. The LSPs were identified based on the major process and operations involved in the dairy units. The figure below shows the process wise mapping of LSPs in a dairy unit

A two tier approach is adopted here for mapping the LSPs:-

- Tier 1 Category (Major OEMS): It includes the major OEMs and service providers in the cluster, viz. Thermax, Atlas Copco, and Ingersoll Rand, Frick India etc.
- Tier 2 Category (Service and maintenance people) : It includes local equipment manufacturers, fabricators, technicians etc, who do the repair and maintenance activities.

The main purpose of mapping is to create a data base for the existing LSPs in the cluster, to do a gap analysis in terms of technology and skills and to identify for newer LSPs.

A typical mapping process adopted in Gujarat Dairy cluster is shown below: