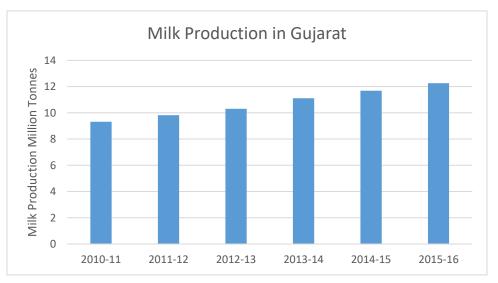

## 2.2 Gujarat Dairy Sector

Gujarat is now the third largest milk producing state in India, following Uttar Pradesh and Rajasthan with a total production of 12.262 Million Tonnes<sup>2</sup> of milk in 2015-16. The graph below shows the increase of milk production during the last 5 years

Figure 1 Annual milk production last five years

There are 19 dairies under the membership of Gujarat Cooperative Milk Marketing Federation (GCMMF) which are scattered over Gujarat. GCMMF is the nodal agency for marketing the milk products manufactured by different milk cooperative member societies in the state. The distribution of major dairies in Gujarat is shown in the figure below:-