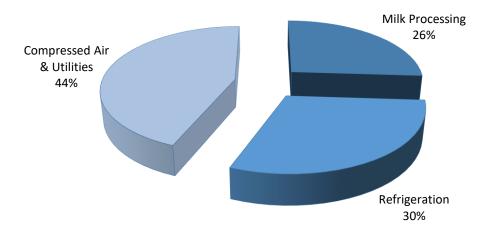

### **Technologies Involved**

Energy intensive equipment in a typical milk processing unit include,

- a) Ammonia Refrigeration system Chilling
- b) Cooling towers Cooling
- c) Boilers & Steam Heating
- d) Pasteurizer, Homogenizer, Evaporators, Spray Dryers Processing
- e) Auxiliaries viz., Pumps, Fans, Motors, Compressor

Typical energy use pattern is as shown below: