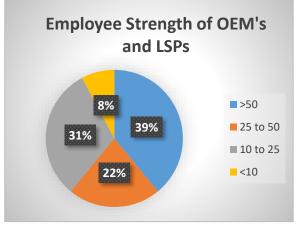

### **Employee Strength**

LSPs in dairy cluster are big and employee strength of these service providers is more than 25. Some of them major OEMS which operate from different parts of the country have more than 75 people as their employees. However there are some smaller LSPs in the cluster which include local fabricators, technicians , maintenance workers etc which are either single owned or have less than 10 employees with them

Figure 12: Employee Strength of LSPs