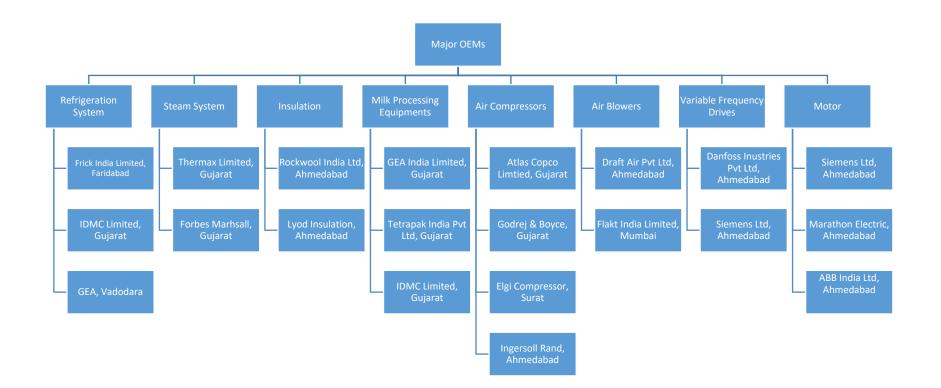

## Table of Contents

| 1.PROJECT BACKGROUND                                                                 | 3  |
|--------------------------------------------------------------------------------------|----|
| 2.CLUSTER SCENARIO                                                                   | 4  |
| 2.1 Indian Dairy Scenario                                                            | 4  |
| 2.2 Gujarat Dairy Sector                                                             | 4  |
| 2.3 Major operations & Technologies in the cluster                                   | 5  |
| 3.MAPPING OF LOCAL SERVICE PROVIDERS                                                 | 8  |
| 3.1 LSPs Operation in Gujarat Dairy Cluster and their influence on Energy Efficiency | 9  |
| 3.2 Objective of Mapping                                                             | 10 |
| 3.3 Role of LSPs in Gujarat Dairy Cluster                                            | 12 |
| 3.4 Approach and Methodology                                                         | 13 |
| 4.OUTCOME OF LSP MAPPING                                                             | 15 |
| 5.ANNEXURE                                                                           |    |
| Annexure 1 – LSP Data Collection Format                                              |    |
| Annexure 2 – List of Major OEMs in the cluster                                       | 52 |
| Annexure 3 – List of LSPs in Gujarat Dairy Cluster                                   | 53 |
| Annexure 4 – Participant List of Stake Holder Workshop                               | 66 |
| Annexure 5 – Workshop Agenda                                                         | 69 |