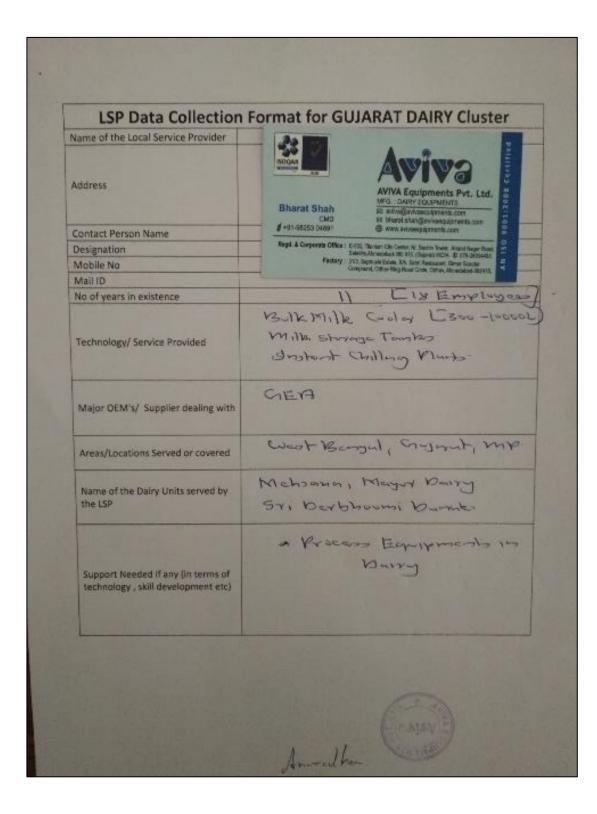

### 3. Questionnaire

A questionnaire to collect basic information including the area of service and their strength and weakness pf LSPs has been developed by CII. During field visits, LSPs were interviewed and necessary details were captured for mapping. The figure below shows a visit to a LSP M/s Jay Ambe Electric Service.

Figure 9: Visit to Jay Ambe Electric Service

Filled in data collection form obtained from field visits is attached in annexure 1.