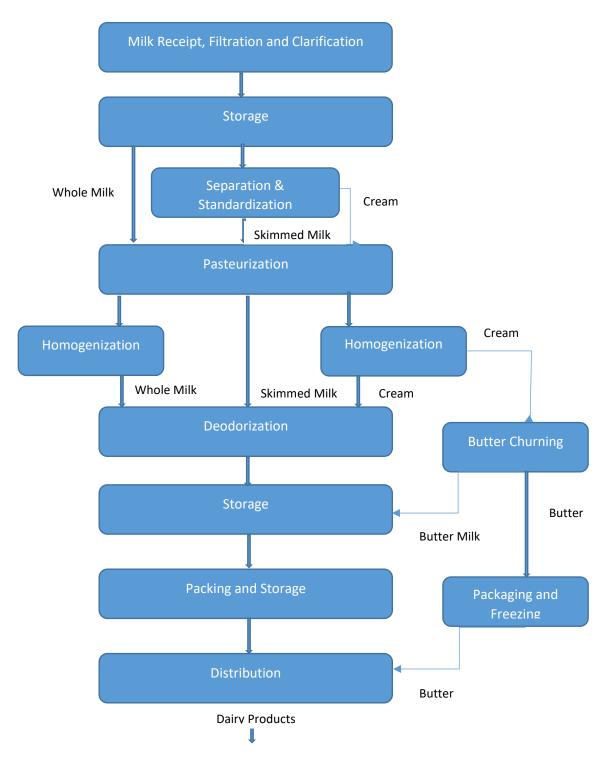

### **Typical Process Flow in Dairy Plant**

### **Milk Production**

The processes taking place at a typical milk plant after receiving and filtration of milk from the chilling units includes:

**Separation:** After being held in storage tanks at the processing site, raw milk is heated to separation temperature in the regeneration zone of the pasteurizer. The milk (now hot) is standardized and homogenized by sending it to a centrifugal separator where the cream fraction is removed. The skim milk is then usually blended back together with the cream at predefined ratios so that the product has the desired fat content. Surplus hot cream is cooled and usually processed in a separate pasteurizer ready for bulk storage and transportation to a cream packing plant.

**Pasteurization** is a process of heating milk to 72°C for 16 seconds then quickly cooling it to 4°. This process slows spoilage caused by microbial growth in the food. Unlike sterilization, pasteurization is not intended to kill all micro-organisms in the food. Instead, it aims to reduce the number of viable pathogens so they are unlikely to cause disease.

**Homogenization** (if required): Milk must then be homogenized. Without homogenization, the milk fat would separate from the milk and rise to the top. Milk fat is what gives milk its rich and creamy taste. Homogenization makes sure that the fat is spread out evenly in the milk .Milk is transferred to a piece of equipment called a homogenizer. In this machine the milk fat is forced, under high pressure, through tiny holes that break the fat cells up in to tiny particles, 1/8 their original size. Protein, contained in the milk, quickly forms around each particle and this prevents the fat from rejoining. The milk fat cells then stay suspended evenly throughout the milk

**Packaging and storage:** Milk is then pumped through automatic filling machines direct into bags, cartons and jugs. The machines are carefully sanitized and packages are filled and sealed with automated machines. This keeps outside bacteria out of the milk which helps keep the milk stay fresh. During the entire time that milk is at the dairy, it is kept at 1°-2°C. This prevents the development of extra bacteria and keeps the milk fresh.

### Typical process occurring at a milk plant is given below

Figure 3 : Typical process flow diagram of milk manufacturing