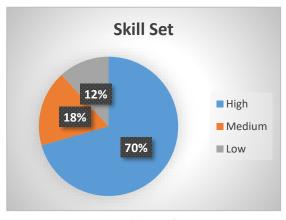

### <u>Skill Set</u>

high as most of them are bigger OEMS and service providers and are equipped latest technologies and services. However there are some smaller LSPs in the cluster which do the repair and maintenance activities fall in the low and medium skill category. These LSPs need to get trained by the bigger OEMS such that there service can be used by the units in a productive way.

The existing skill set of LSPs in Gujarat Dairy cluster is

Figure 11: Skill Set of LSPs