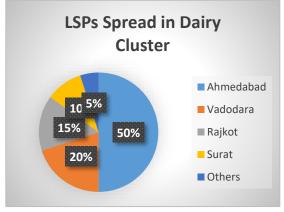

### **Geographic Location**

Figure 10: Geographic Location of LSPs

Ahmedabad and Gandhinagar are the two major locations where most of the LSPs in Gujarat operate from. For the major energy consuming equipment's like chillers, boiler, air compressor etc, plants are directly depending upon on OEM's which are spread across the country. Most of the LSPs related to utilities are located in Rajkot and Surat as it is an industrial belt