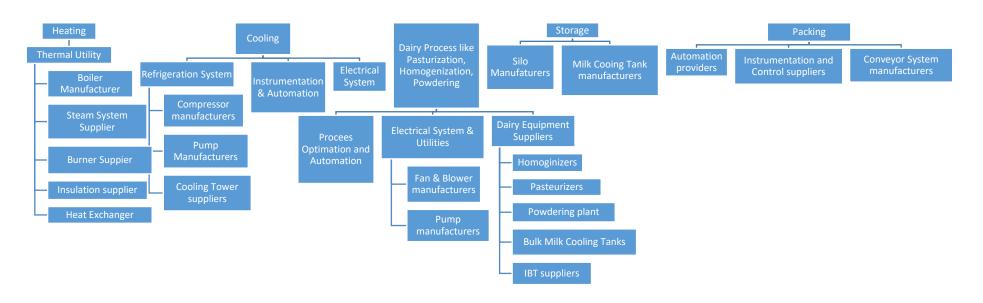

## 2.3 Major operations & Technologies in the cluster

There are two major operations in milk processing: (i) Milk Chilling Centers (ii) Dairies.

- i) Milk Chilling Centers (MCC): The milk collected from different locations is first chilled in MCCs. Chilled milk is graded, weighed, sampled and dispatched in tankers for further processing. Refrigeration load is major energy consumption area.
- ii) Dairies: Processing involves number of processes like pasteurization, homogenizing, evaporation, heat exchange etc., Number of products are manufactured which include Milk, butter, curd, Shrikhand, Yoghurt, Ice cream, Flavoured Milk etc. Steam, Hot water, electricity and refrigeration are the major loads.

### **Technologies Involved**

Energy intensive equipment in a typical milk processing unit include,

- a) Ammonia Refrigeration system Chilling
- b) Cooling towers Cooling
- c) Boilers & Steam Heating
- d) Pasteurizer, Homogenizer, Evaporators, Spray Dryers Processing
- e) Auxiliaries viz., Pumps, Fans, Motors, Compressor