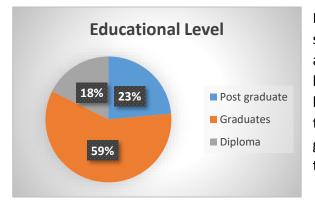

### **Educational Qualification**

Most of the stakeholders who participated in the survey are highly qualified. Local service providers and all the employees of dairy units in the cluster have a mix of post graduates, graduates and diploma holders. Even though the skill set of LSPs are high in the cluster, the survey helped in identifying various gaps regarding awareness about latest EE/RE technologies.

#### Figure 13: Educational Qualification of LSPs

Technology wise mapping of LSPs identified in the cluster is given below:-

Figure 14: No of LSPs in cluster

Based on the LSP data, strength and weakness of service providers were analyzed and also what are the opportunities and threats for them in the cluster were identified during the mapping process SWOT analysis was also done based on the demand supply need of the services in the cluster.