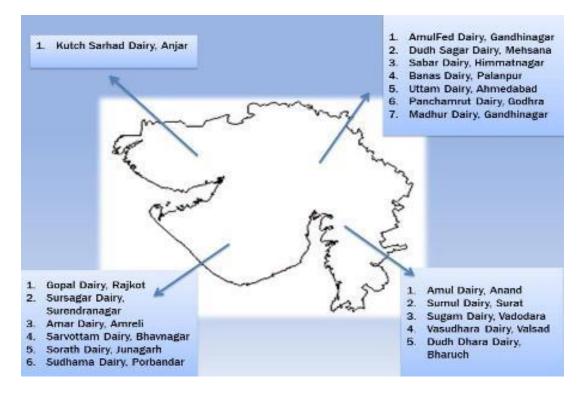

Figure 1 Annual milk production last five years

There are 19 dairies under the membership of Gujarat Cooperative Milk Marketing Federation (GCMMF) which are scattered over Gujarat. GCMMF is the nodal agency for marketing the milk products manufactured by different milk cooperative member societies in the state. The distribution of major dairies in Gujarat is shown in the figure below:-

Figure 2: Major dairies in Gujarat